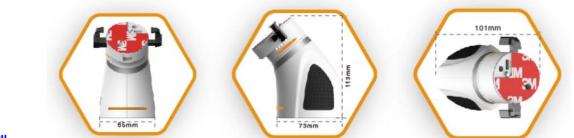

#### **Computer Alarm Hub**

High level individual product security No messy cables running across displays Accessory sensors for convertibles Direct alarm powered.

#### Astro 2 / 4 Port Alarm Hubs

Complete product security across the widest variety of sensor cables available

Z Camera