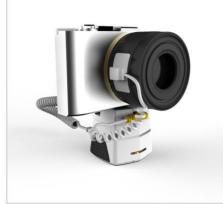

#### Performance

360 degree flexible presentation High level product security

Alarm follows product—Self Alarming Sensor if cut.

Accessory wing sensor for lens attachment

#### **Shopper Experience**

Natural in hand interaction, lift and play functionality

Charge facility option, where applicable.

### Ease of Use

One display to suit all varieties of cameras (point and shoot, camcorder, SLR)

Easy product removal with overnight store and secure customization.

Lens stand accessory available