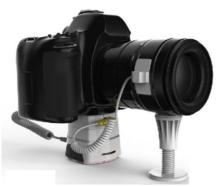

#### Performance

360 degree flexible presentation High level product security

Alarm follows product—Self Alarming Sensor if cut.

Accessory wing sensor for lens attachment

#### **Shopper Experience**

Natural in hand interaction, lift and play functionality

Charge facility option, where applicable.

### Ease of Use

One display to suit all varieties of cameras (point and shoot, camcorder, SLR)

Easy product removal with overnight store and secure customization.

Lens stand accessory available