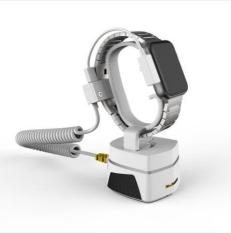

#### Performance

45 degree watch display mount

High level product security

Sensors for multiple applications, i.e removable Smart watch bands.

#### **Shopper Experience**

Lift and play interaction, enabling wrist display.

aptops / Speaker / Headphones