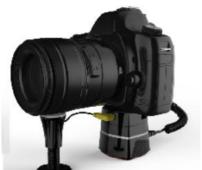

#### Performance

360 degree flexible presentation High level product security

Alarm follows product—Self Alarming Sensor if cut.

Accessory wing sensor for lens attachment

#### **Shopper Experience**

Natural in hand interaction, lift and play functionality

Charge facility option, where applicable.

### Ease of Use

One display to suit all varieties of cameras (point and shoot, camcorder, SLR)

Easy product removal with overnight store and secure customization.

Lens stand accessory available